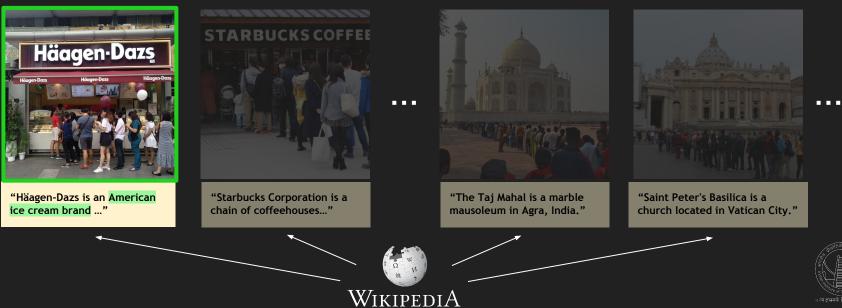

#### Problem

WikipediA

A queue of customers patiently waiting to buy ice cream

"Häagen-Dazs is an American ice cream brand ..."

"Starbucks Corporation is a chain of coffeehouses..."

"The Taj Mahal is a marble mausoleum in Agra, India."

"Saint Peter's Basilica is a church located in Vatican City."

. . .

9

10